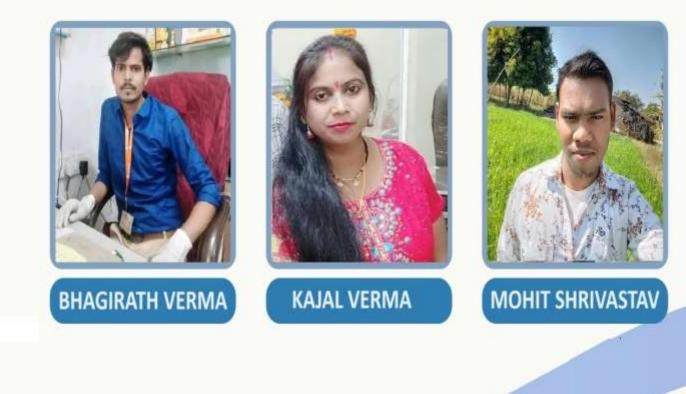

#### **OUR TEAM**

Maya Foundation will involve candidates in the "Hargar Gaon Clinic Yojna" by providing them with training. After completing the training, the candidates will take an exam. Once they pass the exam, they will be registered with the Health Council of India, and clinics will be established with these registered healthcare professionals.

#### **OUR TEAM**