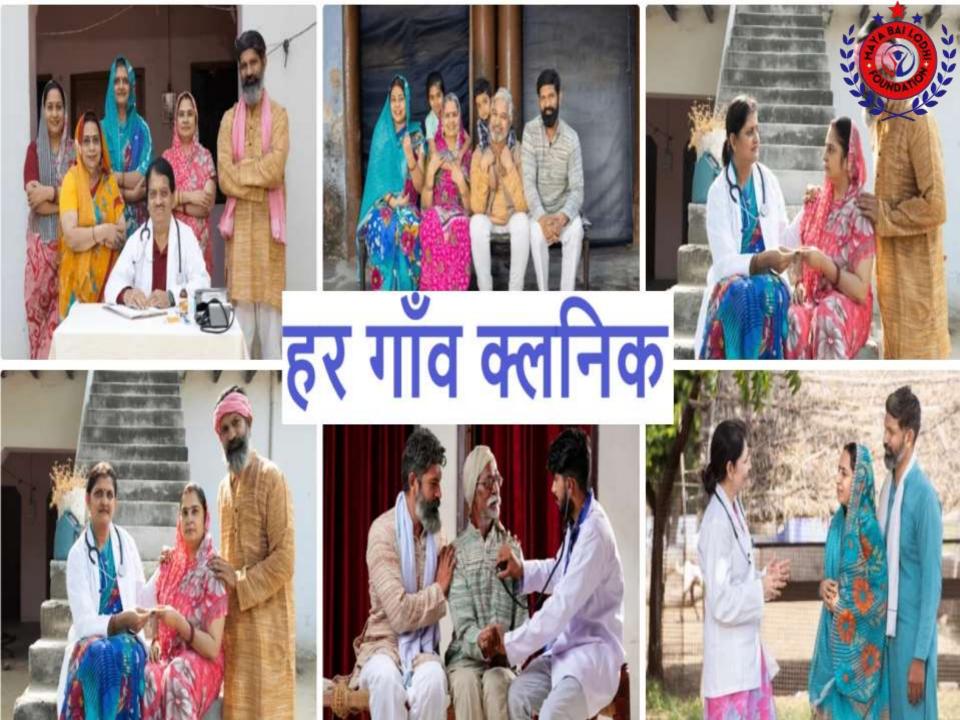

#### **OUR TEAM**

Maya Foundation will involve candidates in the "Hargar Gaon Clinic Yojna" by providing them with training. After completing the training, the candidates will take an exam. Once they pass the exam, they will be registered with the Health Council of India, and clinics will be established with these registered healthcare professionals.

## OUR SUPPORT SERVICES

Our main objective in providing this service is to ensure that we can deliver medical facilities to every village, so that every person receives better medical care and their lives remain joyful.